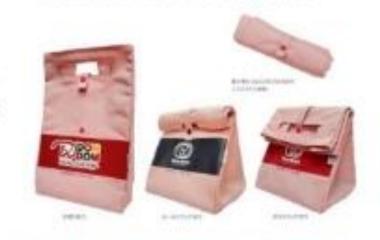

## Promotional Trend – Buddy Week + STARBUCKS

知名抹子和内衣公司 "Fukusuke "与 Dom Dom 合作!

DOMDOM x DAY OUT 合作项目!

午餐袋最初是以面包袋的形式在 DAY OUT 早期开发的,后来作 为 Dom Dom 双氢包套餐的外套 产品推出。

材料: 再生涤纶