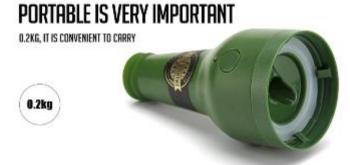

#### Promotional New Products – Drinkware: Beer Foam Maker

#### compact size and light weight