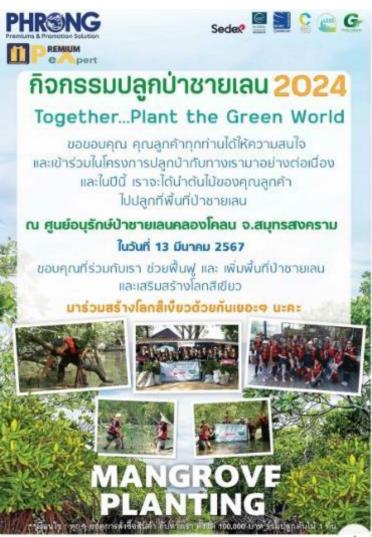

#### IGC Thailand - Mangrove Foresting 2024

#### **Annual Plantation:**

In March 2024, we planted 1400 Mangrove trees in the coastline near our office/warehouse to increase the forest area, and to further protect the coastline environment, and to offset our carbon footprints. We have been planting our forest since 2017