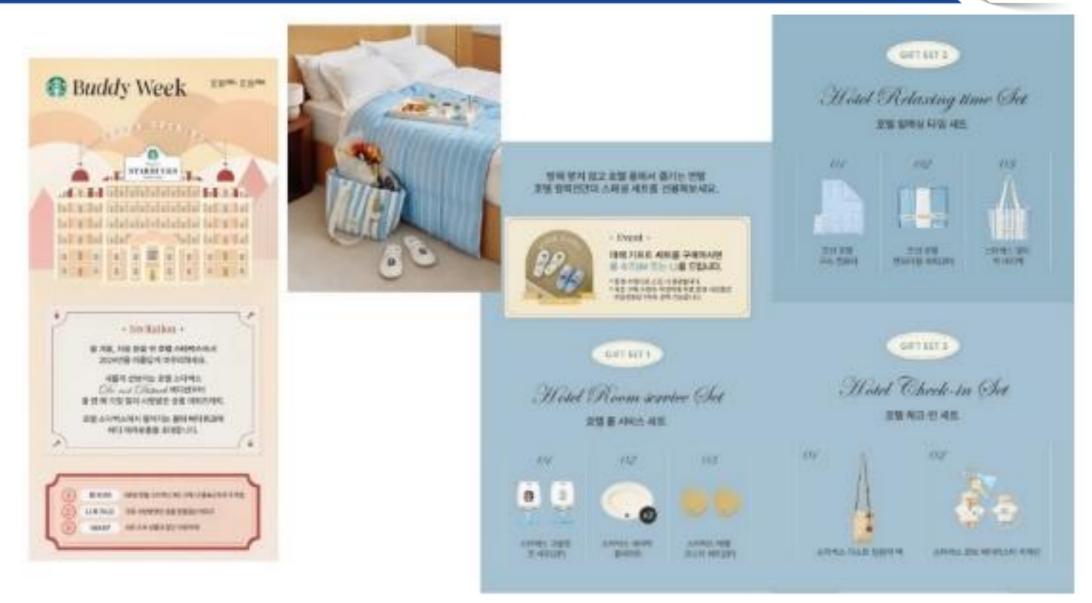

## Promotional Trend – Buddy Week + STARBUCKS

知名抹子和内衣公司 "Fukusuke "与 Dom Dom 合作!

DOMDOM x DAY OUT 合作项目!

午餐袋最初是以面包袋的形式在 DAY OUT 早期开发的,后来作 为 Dom Dom 双氢包套餐的外套 产品推出。

材料: 再生涤纶