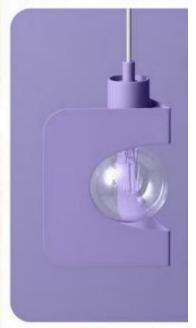

## Purple Frost

This fanciful color usually brings out sentiments of romance, affection, joy and nostalgia.

Industry Application: Furnishings, Lighting, Paint