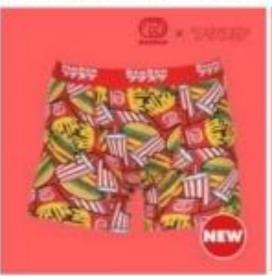

#### Promotional Trend – Collab Premium

PEANUTS " + STARBUCKS
A friendship like ours is worth all the money in the world.

Singapore

CUPS

GOLD & SIREN COLD

Own the moment with these stunning.

limited edition cold cups.