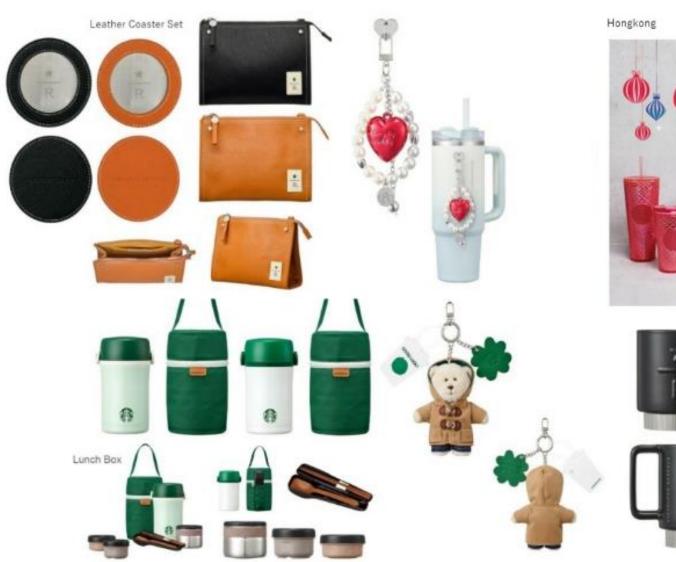

Cabinetry, Accessories

## Purple Frost

This fanciful color usually brings out sentiments of romance, affection, joy and nostalgia.

Industry Application: Furnishings, Lighting, Paint





## 2025 – Premiums Trends







# 2025 – Premiums Trends – Healthy Life Style





# 2025 – Premiums Trends - Sustainable







# 2025 – Premiums Trends – Personalize Gifts









## Promotional Trend – Licensing Premium









#### Promotional Trend – Collab Premium



PEANUTS " + STARBUCKS
A friendship like ours is worth all the money in the world.

Singapore



CUPS

GOLD & SIREN COLD

Own the moment with these stunning.

limited edition cold cups.



## Promotional Trend – New in Japan



Japan



星巴克购物袋 2025











































## Promotional Trend – New Collection











## Promotional Trend – Licensing Premium







Martinolog + Pearluts 13op Caramic Mag with Lid Marbacks + Pearlurs 17op WFMEH2



Marbooks + Paarecia Prome Poach Stattocks + Persons RESS





Cop with Gift Box (Blue) Starbucks - Paanuts



Starbucks - Pearluts Miss Stainless steel Cold

Cup with Gift box (Whitel Strebucks - Peanuts







Starbucks - Peanuts Dor Stainless steel Tumbler Starbucks - Peanuts Dog 平偏的研究

## Promotional Trend – Summer Pastel





#### Promotional Trend – Collectable Premium















#### Promotional Trend – Taiwan







在网上商店购买超过 ¥3,000 的合格产品即可获得圣诞盘。



#### Promotional Trend – Monochrome Collection











黑女神毛呢風零錢包



黑女神毛呢風隨行杯袋



灰女神毛呢風提袋



绒毛提把女神障行杯袋



黑色女神尼龍後背包



黑猫國點收納提袋



砂厚剪水壳附灰蜡造型类

## Promotional Trend – Charcoal Grey Glittery