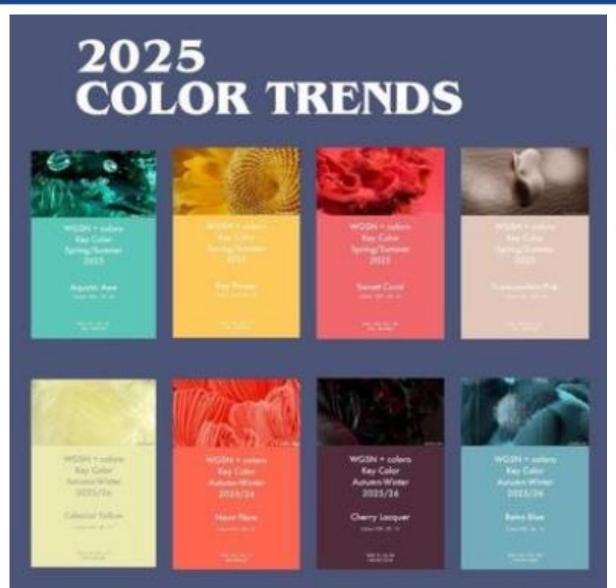

#### 2025 – Fashion Colors Trends





| Eclipse       | 19-3810 TCX |
|---------------|-------------|
| Antique White | 11-0105 TCX |
| Rum Raisin    | 19-1321 TCX |
| Moonbeam      | 13-0000 TCX |
| Blue Granite  | 18-3933 TCX |

Spring/ Summer 2025 Color Trends by Pantone from NYFW



# 2025 – Color Trends





















@ Pinterest

## 2025 – Colors Trend



## Marigold Saffron

This fiery yellow-orange hue emotes warmth, happiness, healing and optimism.

Industry Application: Furniture, Cabinetry, Accessories

## Purple Frost

This fanciful color usually brings out sentiments of romance, affection, joy and nostalgia.

Industry Application: Furnishings, Lighting, Paint





## 2025 – Premiums Trends







# 2025 – Premiums Trends – Healthy Life Style





# 2025 – Premiums Trends - Sustainable







# 2025 – Premi