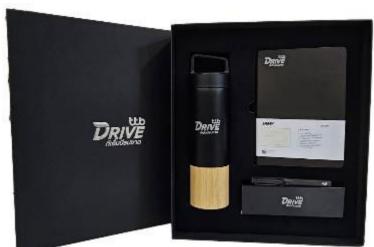

理角袋

星時尚保胶原布草籍包

英体格位阻行杆袋

## Promotional Trend – Buddy Week + STARBUCKS



















知名抹子和内衣公司 "Fukusuke "与 Dom Dom 合作!

















DOMDOM x DAY OUT 合作项目!

午餐袋最初是以面包袋的形式在 DAY OUT 早期开发的,后来作 为 Dom Dom 双氢包套餐的外套 产品推出。

材料: 再生涤纶















## Promotional Trend 2025 - Special Promotion Items







#### Doutor 的 "福袋 2025 "现已开始接受预订!





带拉链袋、迷你毛巾或透明文件



## Promotional Trend 2025 - Special Occasion Items































## Promotional Trend 2025 – Collectable Toy Items











## New Project – Sustainable Bags





















## New Project – Sustainable Bags



















#### **New Promotional Notebooks**





# New Promotional Bags





















#### Our Latest Drinkware







































## New Promotional Gift set















#### Promotional New Products – Drinkware













#### Promotional New Products – Drinkware





















# New Children Drink bottle products













#### Promotional New Products – Children Drinkware











## Promotional New Products – Pouch



















## Promotional New Products – Eco Pouch & Waist Bag





# Promotional New Products – Travel & Sport Bags















## Promotional New Products – Eco & Sustainable Backpack

















## Promotional New Products – Colorful Bags













# Promotional New Products – Bag





















## Promotional New Products – Sustainable Bag

























#### Promotional New Products – Accessories





















#### Promotional New Products – Drinkware: Beer Foam Maker