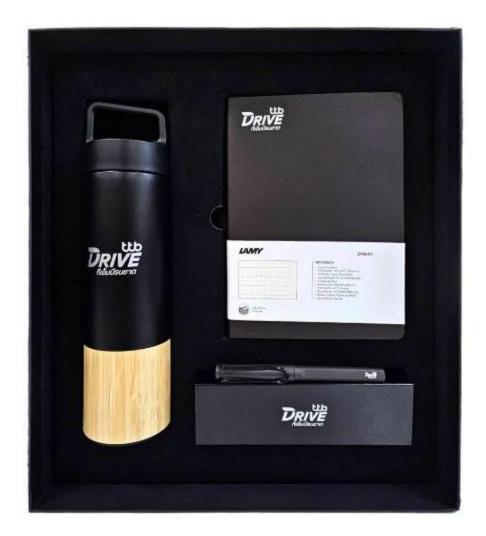

女神理角袋

星時尚保胶原布草籍包

英体格位阻行杆袋

## Promotional Trend – Buddy Week + STARBUCKS



















知名抹子和内衣公司 "Fukusuke "与 Dom Dom 合作!

















DOMDOM x DAY OUT 合作项目!

午餐袋最初是以面包袋的形式在 DAY OUT 早期开发的,后来作 为 Dom Dom 双氢包套餐的外套 产品推出。

材料: 再生涤纶















## Promotional Trend 2025 - Special Promotion Items







#### Doutor 的 "福袋 2025 "现已开始接受预订!





带拉链袋、迷你毛巾或透明文件



## Promotional Trend 2025 - Special Occasion Items































## Promotional Trend 2025 – Collectable Toy Items











## New Project – Sustainable Bags





















## New Project – Sustainable Bags



















#### **New Promotional Notebooks**





# New Promotional Bags





















#### Our Latest Drinkware







































## New Promotional Gift set















#### Promotional New Products – Drinkware













#### Promotional New Products – Drinkware





















# New Children Drink bottle products













#### Promotional New Products – Children Drinkware











## Promotional New Products – Pouch



















## Promotional New Products – Eco Pouch & Waist Bag





# Promotional New Products – Travel & Sport Bags















## Promotional New Products – Eco & Sustainable Backpack

















## Promotional New Products – Colorful Bags













# Promotional New Products – Bag





















## Promotional New Products – Sustainable Bag

























#### Promotional New Products – Accessories





















#### Promotional New Products – Drinkware: Beer Foam Maker