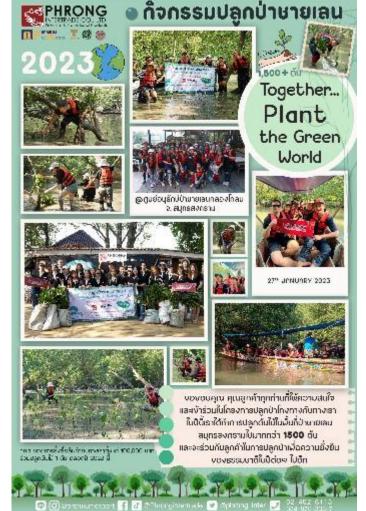

#### IGC Thailand - Mangrove Foresting 2024

#### **Annual Plantation:**

In March 2024, we planted 1400 Mangrove trees in the coastline near our office/warehouse to increase the forest area, and to further protect the coastline environment, and to offset our carbon footprints. We have been planting our forest since 2017