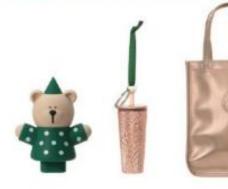

#### Promotional Trend – Collab Premium

PEANUTS " + STARBUCKS
A friendship like ours is worth all the money in the world.

Singapore

CUPS

GOLD & SIREN COLD

Own the moment with these stunning.

limited edition cold cups.