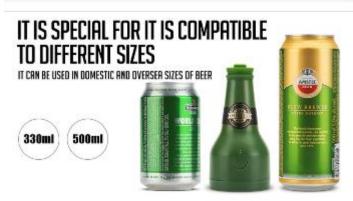

#### Promotional New Products – Drinkware: Beer Foam Maker

#### compact size and light weight