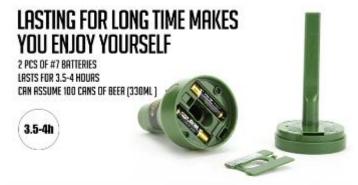

#### Promotional New Products – Drinkware: Beer Foam Maker

#### compact size and light weight