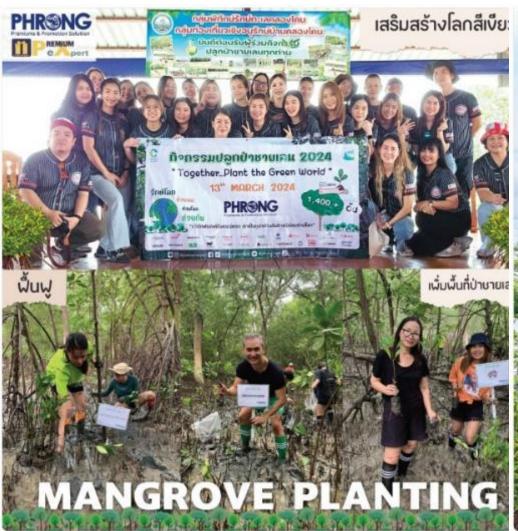

#### IGC Thailand - Mangrove Foresting 2024

#### **Annual Plantation:**

In March 2024, we planted 1400 Mangrove trees in the coastline near our office/warehouse to increase the forest area, and to further protect the coastline environment, and to offset our carbon footprints. We have been planting our forest since 2017