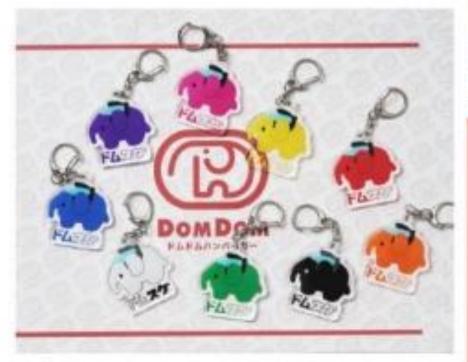

## Promotional Trend – Buddy Week + STARBUCKS

知名抹子和内衣公司 "Fukusuke "与 Dom Dom 合作!

DOMDOM x DAY OUT 合作项目!

午餐袋最初是以面包袋的形式在 DAY OUT 早期开发的,后来作 为 Dom Dom 双氢包套餐的外套 产品推出。

材料: 再生涤纶