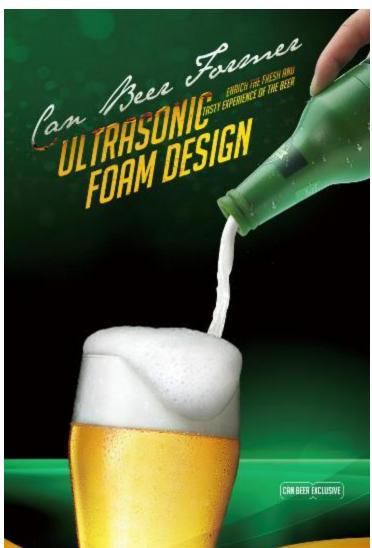

#### Promotional New Products – Drinkware: Beer Foam Maker

#### compact size and light weight