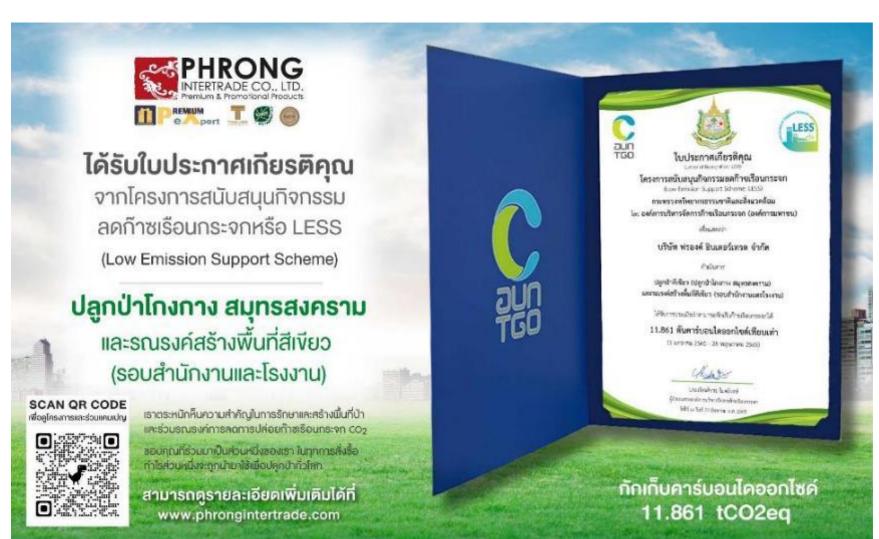

#### Our latest achievement on Sustainability

#### IGC Thailand - Mangrove Foresting 2024

#### **Annual Plantation:**

In March 2024, we planted 1400 Mangrove trees in the coastline near our office/warehouse to increase the forest area, and to further protect the coastline environment, and to offset our carbon footprints. We have been planting our forest since 2017